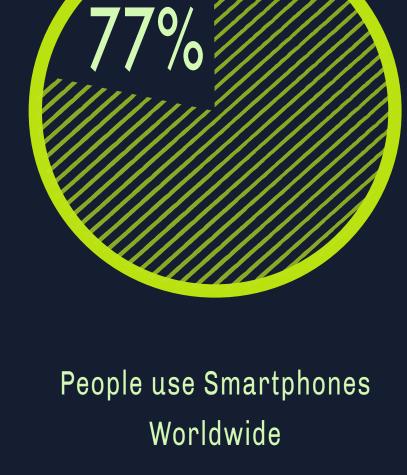

People touch the Smartphone

on an average

11%

89%

Mobile Media Time

Websites Apps

MOBILITY IN THE WORKPLACE

Workforce have Smartphones