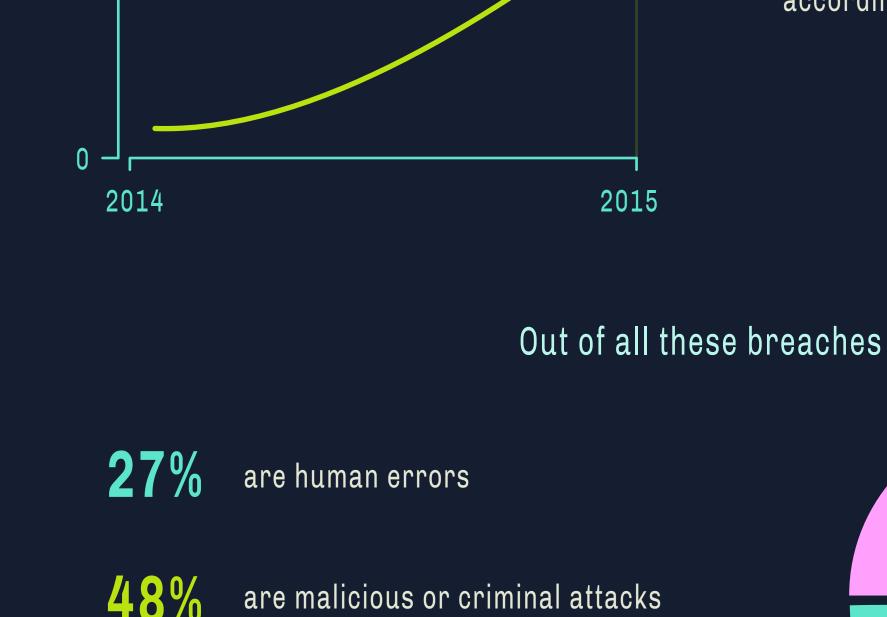

### While mobility in the enterprise is enabling innovation and agility, it is also opening doors for major security concerns

NEW TRENDS, NEW CONCERNS

100

are system glitches

67

50

Security breaches have increased by 67%,

according to Accenture's global survey.

Over the past 5 years,

of cyber attacks

25%

S 13 Million/Year is the estimated average cost of cybercrime

for an organization

are financially motivated

3 BIGGEST MOBILE SECURITY THREATS