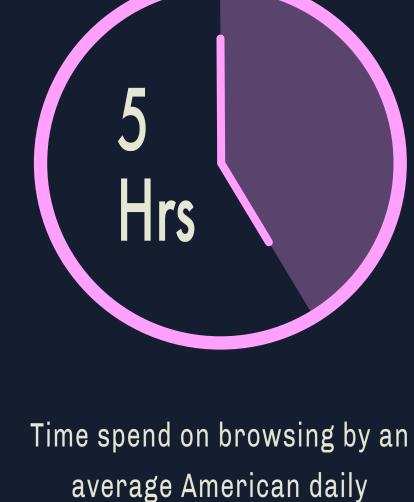

# MOBILE OBSESSION

People use mobiles globally

People use the internet

Emails are being sent every day

3.2 Hrs

Are spent by an average user on social networking sites

THE MOBILE ADDICTION IS REAL

267 Times/Day