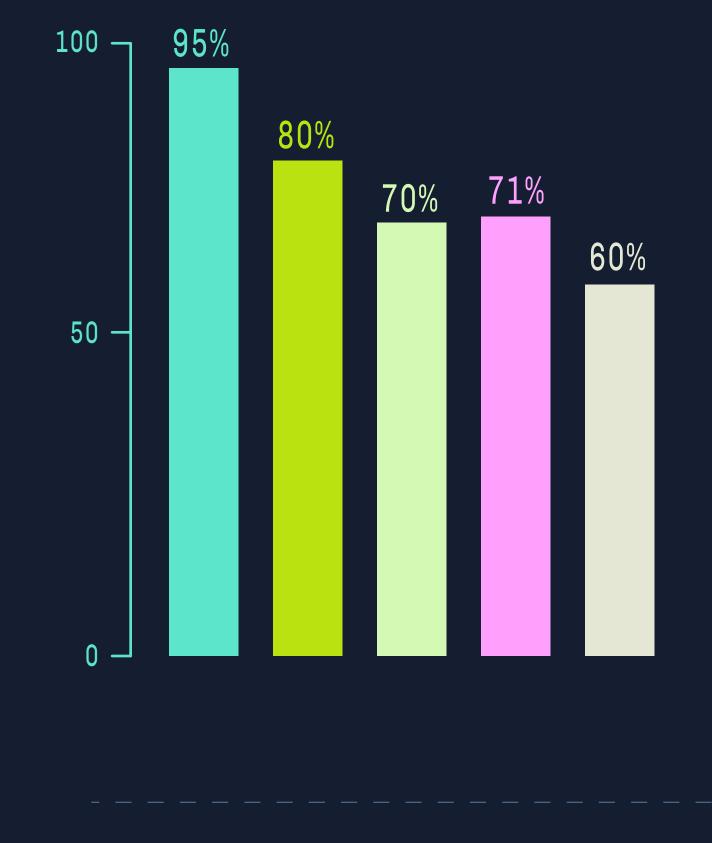

**Devices for Work Purposes** 

Organisations allow Employee-Owned

Employees keep their phone

"Within eye contact" at work

mobile

- Employees spend over 2 hours a week accessing company information on
  - activity

Employees use apps for work-related